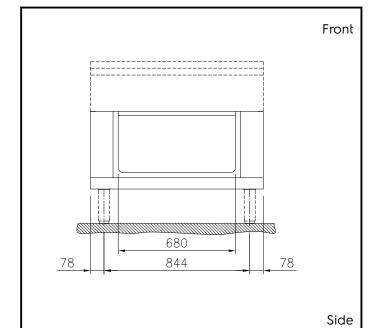

### **Key Information:**

External dimensions, Width:

588574 (MB1ACAJOOO) 1000 mm External dimensions, Depth: 850 mm External dimensions, Height: 450 mm

**Cupboard Cavity Dimensions** 

680 mm

**Cupboard Cavity Dimensions** 

330 mm **Cupboard Cavity Dimensions** 

(depth): Net weight:

740 mm 23 kg

Modular Cooking Range Line thermaline 85 - 1000 mm Open base, 1 Side (H2)