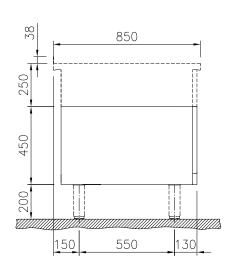

### **Key Information:**

External dimensions, Width:

588574 (MB1ACAJOOO) 1000 mm External dimensions, Depth: 850 mm External dimensions, Height: 450 mm

**Cupboard Cavity Dimensions** 

680 mm

**Cupboard Cavity Dimensions** 

330 mm **Cupboard Cavity Dimensions** 

(depth): Net weight:

740 mm 23 kg

Modular Cooking Range Line thermaline 85 - 1000 mm Open base, 1 Side (H2)