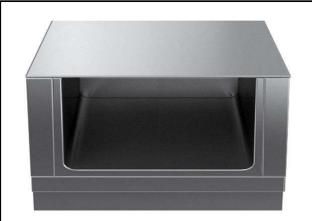

#### Item No.

1000 mm wide open base compartment to store pots, pans, sheet pans, etc. with hygienic design and round edges. Unit constructed according to DIN 18860\_2 with 70 mm recessed plinth. Internal frame for heavy duty sturdiness in stainless steel. Flat surface construction, easily cleanable.

IPX5 water resistant certification.

Configuration: One side operated freestanding base, hygienic class H2

#### Construction

- Hygienic design of the open base compartment with large round edges.
- 2 mm top in 1.4301 (AISI 304).
- Flat surface construction with minimal hidden areas to easily clean all surfaces
- Internal frame for heavy duty sturdiness in stainless steel.